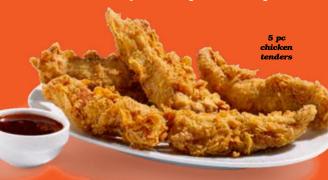

# new! TENDERS

Just when you thought we clucked through every idea, we come hot and crispy with another one. Tenders come with choice of one dipping sauce. Choose from Ranch, Bleu Cheese, or any of our signature wing sauces,

served with **Texas Toast** 

**4pc** 700 cal **= 9.39** 

**5pc** 840 cal **= 10.79** 

**6pc** 980 cal **= 11.99** 

platter with waffle fries & Texas Toast

**3pc** 760 cal **= 10.39** 

**4pc** 935 cal **= 11.99** 