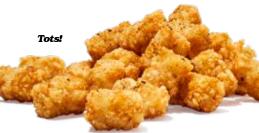

**SEAFOOD** 

Battered and fried to crispy perfection,

1590 cal = **16.49** 

**OYSTERS\*** 

Get peelin'

1450-1670 cal + **1.49** 

**STEAMED SHRIMP** 

**SNOW CRAB LEGS** 

1/2 |b 660 cal = **16.49** | 1 |b 860 cal = **28.49** 

Wild-caught, premium crab legs steamed to

perfection and served with a side of butter.

squeezin', cocktail sauce and butter.

This is how Hooters does upscale.

shell. 280 cal = market price when available

Salad only, hold the chicken 320 cal | dressings Add 40-480 cal = **9.49** 