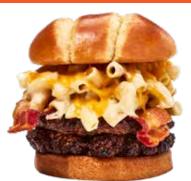

# BURGERS THE BACON MAC & CHEESE BURGER\*

#### Experience burger bliss with crispy bacon and creamy macaroni and cheese on our 1/4 pound burger topped with shredded cheddar cheese. 1350 cal = **16.19**